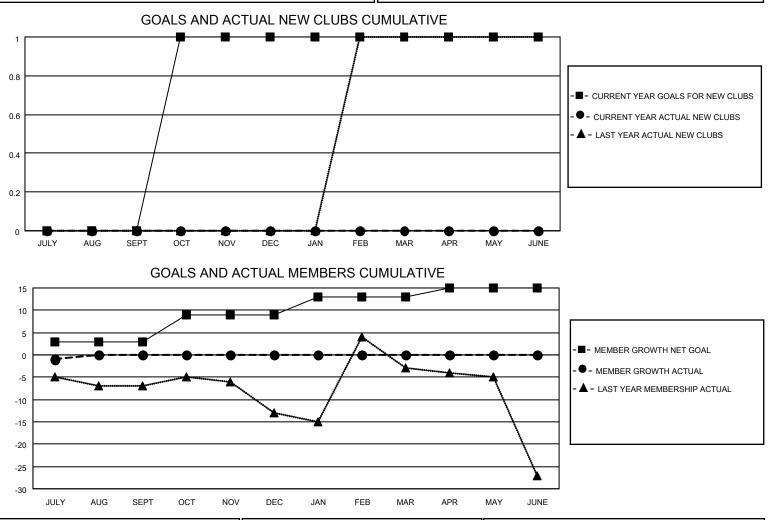

## LOCATION TENNESSEE

District 12 S

Results as of: 7/31/2020

| Clubs                 |               |           |               | Members               |                         |                         |                                                    |  |
|-----------------------|---------------|-----------|---------------|-----------------------|-------------------------|-------------------------|----------------------------------------------------|--|
| RESULTS FOR 2020-2021 |               |           |               | RESULTS FOR 2020-2021 |                         |                         |                                                    |  |
| QUARTER               | NEW CLUB GOAL | NEW CLUBS | DROPPED CLUBS | QUARTER               | IBER GROWTH NET<br>GOAL | MEMBER GROWTH<br>ACTUAL | DROPPED<br>MEMBERS ACTUAL<br>(including transfers) |  |
| JULY/AUG/SEPT         | 0             | 0         | 0             | JULY/AUG/SEPT         | 3                       | 4                       | 4                                                  |  |
| OCT/NOV/DEC           | 1             | 0         | 0             | OCT/NOV/DEC           | 6                       | 0                       | 0                                                  |  |
| JAN/FEB/MAR           | 0             | 0         | 0             | JAN/FEB/MAR           | 4                       | 0                       | 0                                                  |  |
| APR/MAY/JUNE          | 0             | 0         | 0             | APR/MAY/JUNE          | 2                       | 0                       | 0                                                  |  |

| DROPPED CLUBS: 0 | 2 CLUBS OF 48 ADDED 1 OR MORE | GENDER DISTRIBUTION                    |              |     |
|------------------|-------------------------------|----------------------------------------|--------------|-----|
|                  | NEW MEMBERS                   | MALE                                   | 615 (58.35%) |     |
|                  |                               | FEMALE                                 | 439 (41.65%) |     |
| DROPPED MEMBERS  |                               |                                        |              |     |
| DECEASED 1       | CLICK HERE FOR CUMULATIVE     | TOTAL FAMILY UNIT MEMBERS              |              | 233 |
| CLUB CANCELLED 0 | MEMBERSHIP DATA               |                                        |              | 121 |
| OTHER 3          |                               | FAMILY MEMBERS PAYING HALF 121<br>DUES |              |     |
| TOTAL 4          |                               |                                        |              |     |